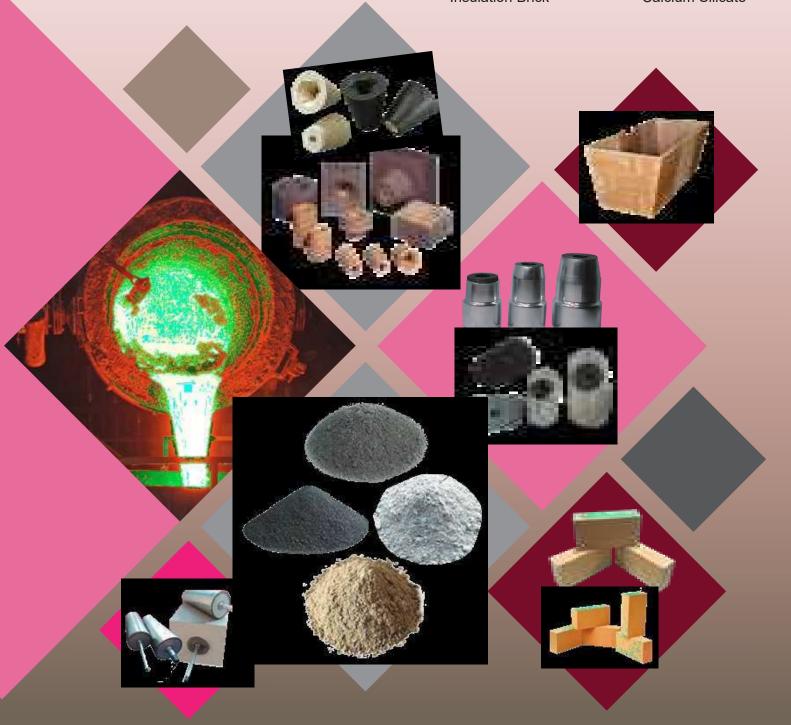

Forgemart India Private Limited are supplier and exporter of a wide collection of Refractoy products for CCM & Furnace use. Our refractory products range are:

- Tundish Board
- Tundish Nozzle
- Tundish well block
- Slide Gate Plate
- Collector Nozzle
- Fire Bricks
- High Alumina Bricks
- Insulation Brick

- · Porous Plug
- NFC
- Mortar
- Castable
- Ramming Mass
- Gunning Mass
- Radex Powder
- Calcium Silicate

## **Refractory Products**

Refractories are heat-resistant materials that constitute the linings for high-temperature furnaces and reactors and other processing units. They play a triple role of providing mechanical strength, protection against corrosion and thermal insulation. They need to resist all types of stresses (mechanical, thermal and chemical) encountered at high level temperatures, such as fusion, erosion, creep deformation, corrosion and thermal shock.