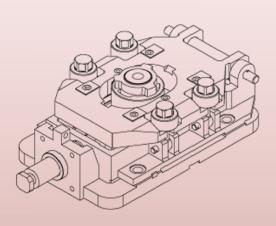

## QC Slide Gate Systems

The ladle slide gate system is a critical piece of flow control equipment in liquid steel casting. The service life of the slide gate plate is a limiting factor to achieve performance and is greatly dependent on the type of slide gate mechanism used. A new generation slide gate system is the key to achieving longer plate service life and hence higher productivity and more economical operation.

Forgemart India Private Limited is manufacturer and Sellers of Ladle QC Slide Gate System with all spares parts for both systems QC1 and QC2. Moreover we have manufactured these products using high grade Raw Material.

### **OUR PRODUCTS**

- Complete Slide Gate System type 1QC & 2QC
- Adaptor frame
- Housing & Housing Cover
- Fixed Plate Polder
- Slider
- Cylinder bracket
- Eyebolts and Expansion Compensating Nuts
- Extension Rod
- Nozzle holder
- · Centering Ring
- Eccentric Clamping Device etc.