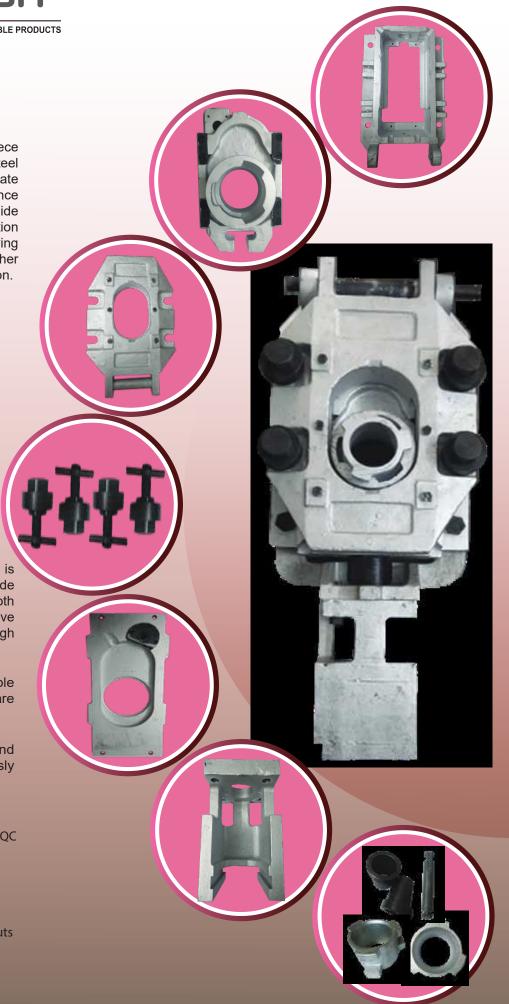

### **OUR PRODUCTS**

- Complete Slide Gate System type 1QC & 2QC
- Adaptor frame
- Housing & Housing Cover
- Fixed Plate Polder
- Slider
- Cylinder bracket
- Eyebolts and Expansion Compensating Nuts
- Extension Rod
- Nozzle holder
- · Centering Ring
- Eccentric Clamping Device etc.