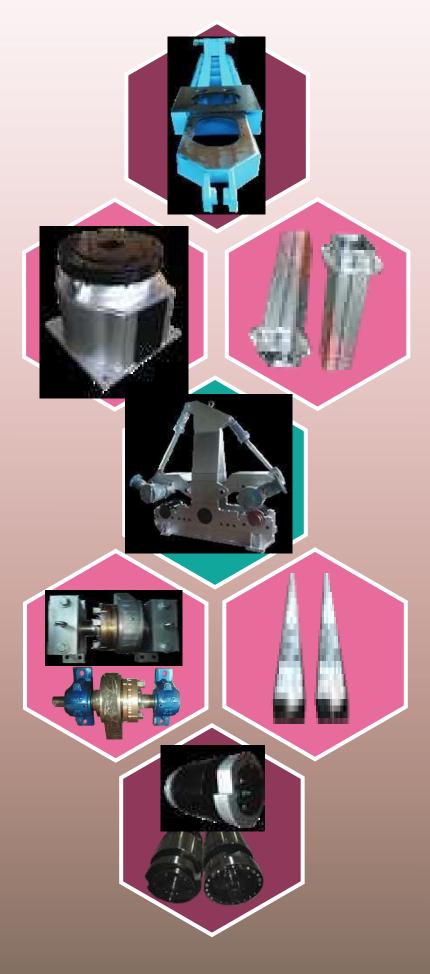

### **OUR PRODUCTS**

- Complete Slide Gate System type 1QC & 2QC
- Adaptor frame
- Housing & Housing Cover
- Fixed Plate Polder
- Slider
- Cylinder bracket
- Eyebolts and Expansion Compensating Nuts
- Extension Rod
- Nozzle holder
- · Centering Ring
- Eccentric Clamping Device etc.

## QC Slide Gate Systems

The ladle slide gate system is a critical piece of flow control equipment in liquid steel casting. The service life of the slide gate plate is a limiting factor to achieve performance and is greatly dependent on the type of slide gate mechanism used. A new generation slide gate system is the key to achieving longer plate service life and hence higher productivity and more economical operation.

Forgemart India Private Limited is manufacturer and Sellers of Ladle QC Slide Gate System with all spares parts for both systems QC1 and QC2. Moreover we have manufactured these products using high grade Raw Material.