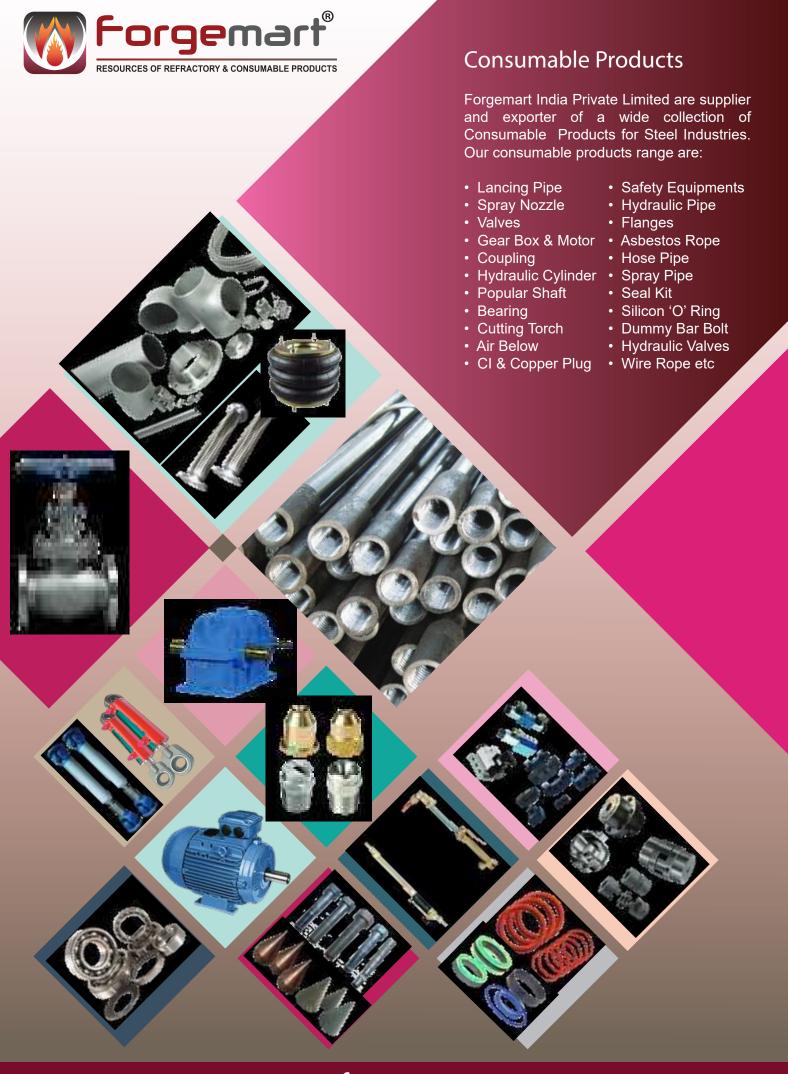

Forgemart India Private Limited is manufacturer, supplier and exporter of a wide collection of Continuous Casting Machine (CCM) spare parts. Our products range are:

- Straightener Unit
- Mould Oscillation Arm
- Mould Jacket
- Cam Assembly
- Aluminum Template
  Apron Assembly
- Tundish
- Tundish Car

- Ladle • Rigid Dummy Bar • Inner Casing
- Flexible Dummy Bar
- RT Roller

- Pusher Assembly
- Spray Pipe
- Billet Shearing Machine

- Shearing Blade
- Withdrawal Roller etc.

In addition to this, we also provide Continues Casting Solutions and Fabrication & Erection Services to our customers for fulfilling their exact requirements.